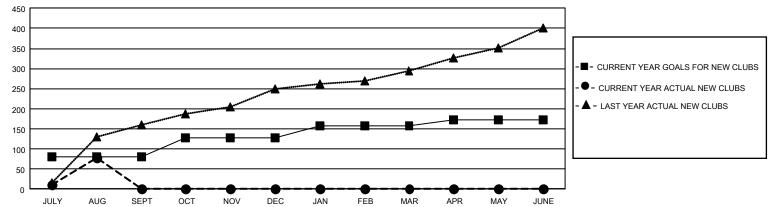

### REPORT DOES NOT INCLUDE CLUBS IN UNDISTRICTED AREAS.

| Clubs                 |               |           |               | Members               |                        |                         |                                                    |
|-----------------------|---------------|-----------|---------------|-----------------------|------------------------|-------------------------|----------------------------------------------------|
| RESULTS FOR 2023-2024 |               |           |               | RESULTS FOR 2023-2024 |                        |                         |                                                    |
| QUARTER               | NEW CLUB GOAL | NEW CLUBS | DROPPED CLUBS | QUARTER MEM           | BER GROWTH NET<br>GOAL | MEMBER GROWTH<br>ACTUAL | DROPPED<br>MEMBERS ACTUAL<br>(including transfers) |
| JULY/AUG/SEPT         | 243           | 78        | 44            | JULY/AUG/SEPT         | 1054                   | 5,072                   | 3,499                                              |
| OCT/NOV/DEC           | 141           | 0         | 0             | OCT/NOV/DEC           | 677                    | 0                       | 0                                                  |
| JAN/FEB/MAR           | 87            | 0         | 0             | JAN/FEB/MAR           | 673                    | 0                       | 0                                                  |
| APR/MAY/JUNE          | 48            | 0         | 0             | APR/MAY/JUNE          | 503                    | 0                       | 0                                                  |

#### GOALS AND ACTUAL NEW CLUBS CUMULATIVE