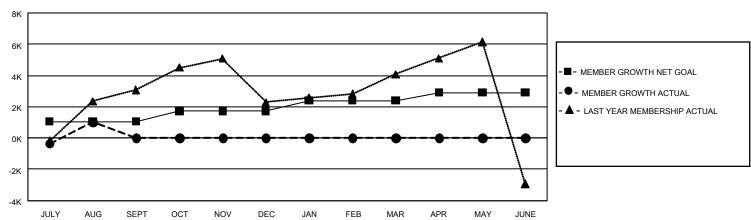

### REPORT DOES NOT INCLUDE CLUBS IN UNDISTRICTED AREAS.

| Clubs                 |               |           |               | Members               |                        |                         |                                                    |
|-----------------------|---------------|-----------|---------------|-----------------------|------------------------|-------------------------|----------------------------------------------------|
| RESULTS FOR 2023-2024 |               |           |               | RESULTS FOR 2023-2024 |                        |                         |                                                    |
| QUARTER               | NEW CLUB GOAL | NEW CLUBS | DROPPED CLUBS | QUARTER MEM           | BER GROWTH NET<br>GOAL | MEMBER GROWTH<br>ACTUAL | DROPPED<br>MEMBERS ACTUAL<br>(including transfers) |
| JULY/AUG/SEPT         | 243           | 78        | 44            | JULY/AUG/SEPT         | 1054                   | 5,072                   | 3,499                                              |
| OCT/NOV/DEC           | 141           | 0         | 0             | OCT/NOV/DEC           | 677                    | 0                       | 0                                                  |
| JAN/FEB/MAR           | 87            | 0         | 0             | JAN/FEB/MAR           | 673                    | 0                       | 0                                                  |
| APR/MAY/JUNE          | 48            | 0         | 0             | APR/MAY/JUNE          | 503                    | 0                       | 0                                                  |

### GOALS AND ACTUAL MEMBERS CUMULATIVE

| DROPPED CLUBS: 44            |                       | 914 CLUBS OF 3,830 ADDED 1 OR<br>MORE NEW MEMBERS | GENDER DISTRIBUTI                                                       | ON<br>65,393 (72.32%)                      |
|------------------------------|-----------------------|---------------------------------------------------|-------------------------------------------------------------------------|--------------------------------------------|
| DROPPED MEMBERS  DECEASED 39 |                       |                                                   | FEMALE  NON BINARY  PREFER NOT TO ANSWER                                | 24,987 (27.64%)<br>1 (0.00%)<br>36 (0.04%) |
| CLUB CANCELLED OTHER TOTAL   | 437<br>3,023<br>3,499 | CLICK HERE FOR CUMULATIVE MEMBERSHIP DATA         | TOTAL FAMILY UNIT MEMBERS 53,963 FAMILY MEMBERS PAYING HALF 37,112 DUES |                                            |